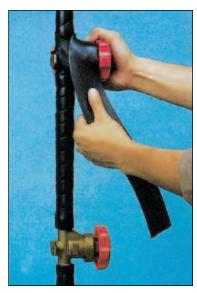

**Aerotape** is ideal for wrapping hot and cold pipe, tubing and fittings. Aerotape is easy to use. Aerotape is designed to prevent heat gain, heat loss and prevent frost and condensation from forming on chilled water tubing, refrigeration lines, and above ambient mechanical systems.

**Aerotape** adheres firmly to all metal surfaces and is coated with selected acrylic pressure sensitive adhesive providing long service life.